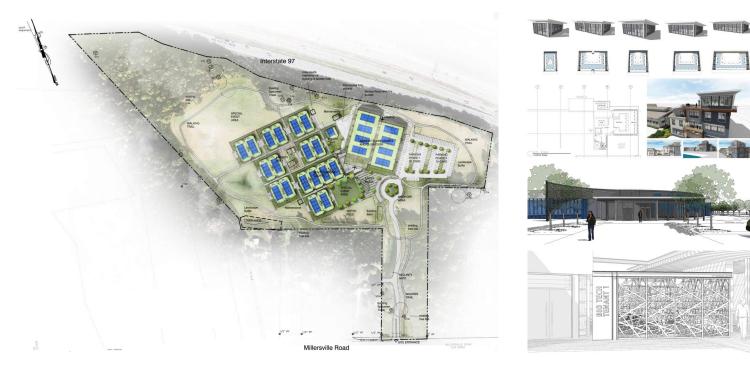

### Projects of Note

(Ongoing) The Lisle Apartments

- (Ongoing) Caroll on Main Apartments
  - (2018) Millersville Tennis Facility
  - (2018) Vane Brothers Training Facility
  - (2017) Baltimore Ravens Training Facility Renovation/Addition